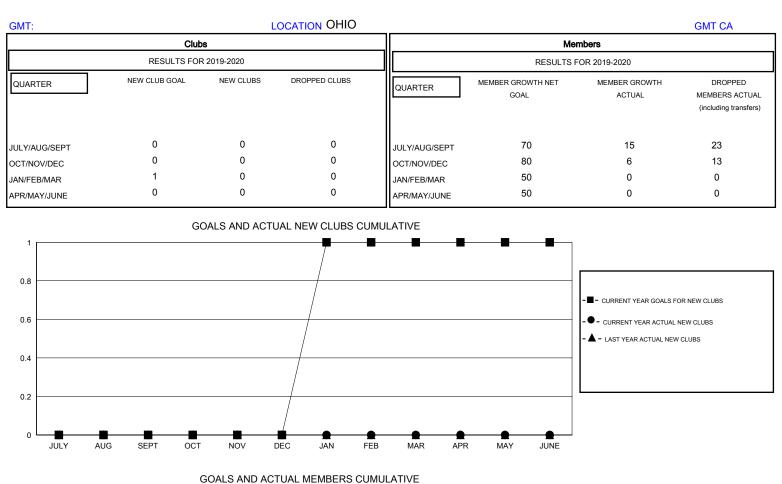

## District 13 OH7

Results as of: 10/31/2019

| DROPPED CLUBS: 0 |    | 11 CLUBS OF 54 ADDED 1 OR MORE<br>NEW MEMBERS | GENDER DISTRIBUTION<br>MALE 955 (67.49%) |              |     |
|------------------|----|-----------------------------------------------|------------------------------------------|--------------|-----|
| DROPPED MEMBERS  |    |                                               | FEMALE                                   | 460 (32.51%) |     |
| DECEASED         | 7  | CLICK HERE FOR CUMULATIVE<br>MEMBERSHIP DATA  | TOTAL FAMILY UNIT MEMBERS                |              | 341 |
| CLUB CANCELLED   | 0  |                                               | FAMILY MEMBERS PAYING HALF               |              | 172 |
| OTHER            | 29 |                                               |                                          |              | 172 |
| TOTAL            | 36 |                                               |                                          |              |     |