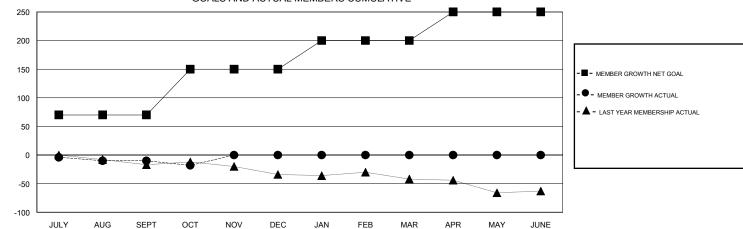

## District 13 OH7

Results as of: 10/31/2019

| DROPPED CLUBS: 0 |    | 11 CLUBS OF 54 ADDED 1 OR MORE<br>NEW MEMBERS | GENDER DISTRIBUTION<br>MALE 955 (67.49%) |              |     |
|------------------|----|-----------------------------------------------|------------------------------------------|--------------|-----|
| DROPPED MEMBERS  |    |                                               | FEMALE                                   | 460 (32.51%) |     |
| DECEASED         | 7  | CLICK HERE FOR CUMULATIVE<br>MEMBERSHIP DATA  | TOTAL FAMILY UNIT MEMBERS                |              | 341 |
| CLUB CANCELLED   | 0  |                                               | FAMILY MEMBERS PAYING HALF               |              | 172 |
| OTHER            | 29 |                                               |                                          |              | 172 |
| TOTAL            | 36 |                                               |                                          |              |     |